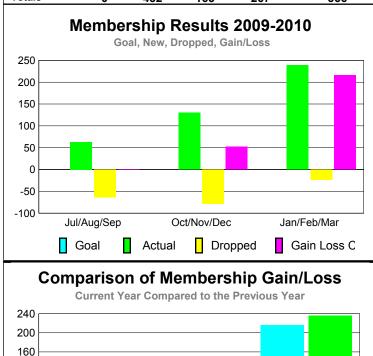

120

80

40

0

-40

Jul/Aug/Sep

Current Year

GMT: KAMLESH JAIN Location: INDIA GMT CA: 6