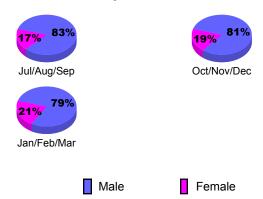

| 0                                 | 0                                | 4                                |
| Oct/Nov/Dec | 0                                | 2                             | 0                                 | 2                                | 1                                |
| Jan/Feb/Mar | 0                                | 5                             | 0                                 | 5                                | 8                                |
| Totals      | 0                                | 7                             | 0                                 | 7                                | 13                               |





## YTD Status Quo Clubs 2009-2010







## **Gender Comparison 2009-2010**

Oct/Nov/Dec

Jan/Feb/Mar

Previous Year