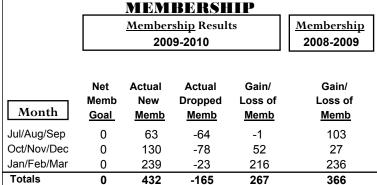

|
| Jul/Aug/Sep | 0                                | 0                             | 0                                 | 0                                | 4                                |
| Oct/Nov/Dec | 0                                | 2                             | 0                                 | 2                                | 1                                |
| Jan/Feb/Mar | 0                                | 5                             | 0                                 | 5                                | 8                                |
| Totals      | 0                                | 7                             | 0                                 | 7                                | 13                               |





## YTD Status Quo Clubs 2009-2010







## **Gender Comparison 2009-2010**

Oct/Nov/Dec

Jan/Feb/Mar

Previous Year