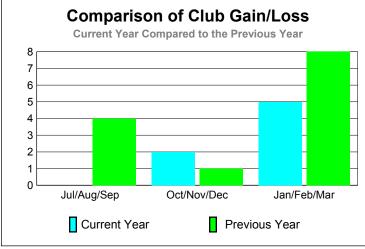

|             | <u>Club</u> Results<br>2009-2010 |                               |                                   |                                  | <u>Clubs</u><br>2008-2009        |
|-------------|----------------------------------|-------------------------------|-----------------------------------|----------------------------------|----------------------------------|
| Month       | New<br>Club<br><u>Goal</u>       | Actual<br>New<br><u>Clubs</u> | Actual<br>Dropped<br><u>Clubs</u> | Gain/<br>Loss of<br><u>Clubs</u> | Gain/<br>Loss of<br><u>Clubs</u> |
| Jul/Aug/Sep | 0                                | 0                             | 0                                 | 0                                | 4                                |
| Oct/Nov/Dec | 0                                | 2                             | 0                                 | 2                                | 1                                |
| Jan/Feb/Mar | 0                                | 5                             | 0                                 | 5                                | 8                                |
| Totals      | 0                                | 7                             | 0                                 | 7                                | 13                               |