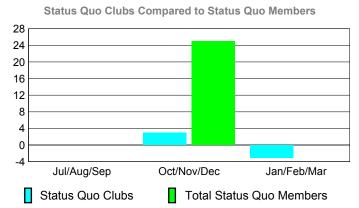

> |
| Jul/Aug/Sep | 0                                | 0                             | 0                                 | 0                                | 4                                |
| Oct/Nov/Dec | 0                                | 2                             | 0                                 | 2                                | 1                                |
| Jan/Feb/Mar | 0                                | 5                             | 0                                 | 5                                | 8                                |
| Totals      | 0                                | 7                             | 0                                 | 7                                | 13                               |





## YTD Status Quo Clubs 2009-2010







## **Gender Comparison 2009-2010**

Oct/Nov/Dec

Jan/Feb/Mar

Previous Year