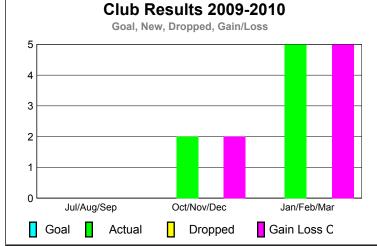

|             | <u>Club</u> Results<br>2009-2010 |                               |                                   |                                  | <u>Clubs</u><br>2008-2009        |
|-------------|----------------------------------|-------------------------------|-----------------------------------|----------------------------------|----------------------------------|
| Month       | New<br>Club<br><u>Goal</u>       | Actual<br>New<br><u>Clubs</u> | Actual<br>Dropped<br><u>Clubs</u> | Gain/<br>Loss of<br><u>Clubs</u> | Gain/<br>Loss of<br><u>Clubs</u> |
| Jul/Aug/Sep | 0                                | 0                             | 0                                 | 0                                | 4                                |
| Oct/Nov/Dec | 0                                | 2                             | 0                                 | 2                                | 1                                |
| Jan/Feb/Mar | 0                                | 5                             | 0                                 | 5                                | 8                                |
| Totals      | 0                                | 7                             | 0                                 | 7                                | 13                               |